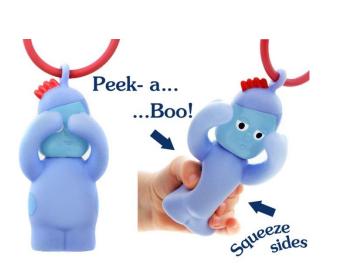

## In the Night Garden Igglepiggle Peek-a-boo Clip-on Toy Item Code: 1676

Barcode: 5013197167604

Batch Codes: 1806SH, 1809SH, 1812SH

It has come to our attention that our In the Night Garden Igglepiggle Peek-a-boo Clip-on toys have a possible risk of small parts becoming detached and pose a possible choking hazard to young children.