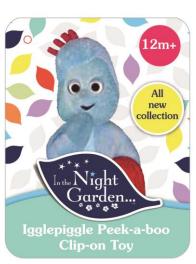

## In the Night Garden Igglepiggle Peek-a-boo Clip-on Toy Item Code: 1676

Barcode: 5013197167604

Batch Codes: 1806SH, 1809SH, 1812SH

It has come to our attention that our In the Night Garden Igglepiggle Peek-a-boo Clip-on toys have a possible risk of small parts becoming detached and pose a possible choking hazard to young children.